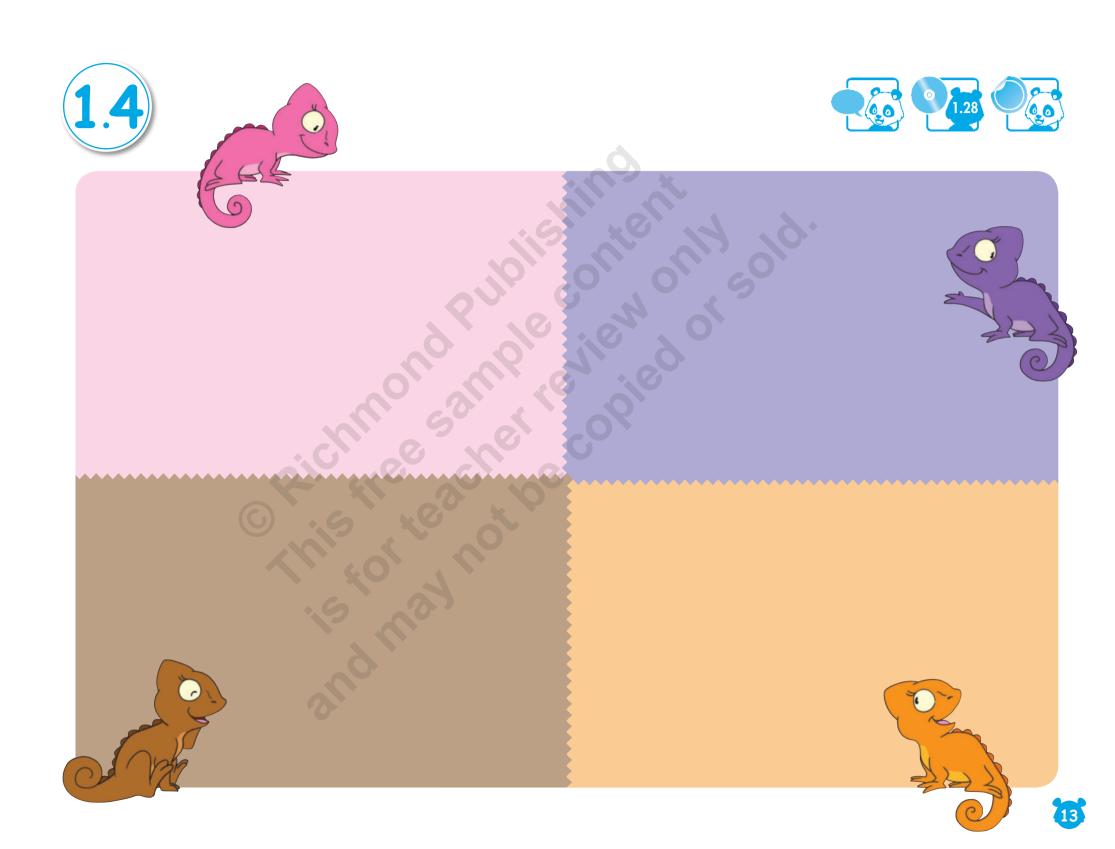

### Show me pink

Pink, pink, show me pink! Pink, pink, show me pink! Pink, pink, show me pink! Show (a) me (a) pink!

## Show me purple

Purple, purple, show me purple! Purple, purple, show me purple! Purple, purple, show me purple! Show (3) me (3) purple!

#### Show me brown

Brown, brown, show me brown! Brown, brown, show me brown! Brown, brown, show me brown! Show (3) me (3) brown!

- Sing the songs.
- Name the colours.
- Trace the lines.
- Colour the pictures.