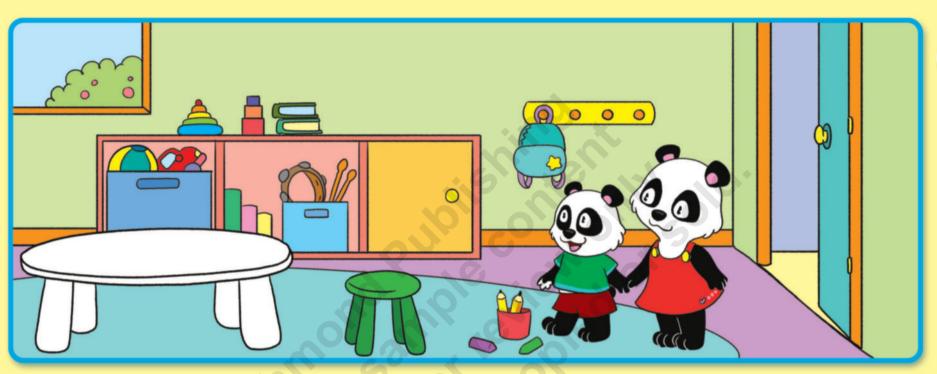

- Sing the song.
- Put the stickers so the classrooms look the same.
- Point and name the objects.
- Colour the table so it is the same.

NAME: \_\_\_\_\_

# The squeaky chair

- Let's read the story.
- Point to the door.
- Circle who knocks on the door.

chair door window table

- Name the colours.
- Listen and put the stickers in the right place.
- Name the objects.

door chair table window brown pink purple

orange

| NAME: _ |  |  |  |
|---------|--|--|--|
|         |  |  |  |