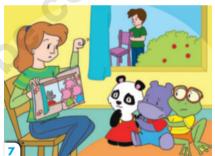

# The squeaky chair

- Let's read the story.
- Point to the door.
- Circle who knocks on the door.

chair door window table

- Name the colours.
- Listen and put the stickers in the right place.
- Name the objects.