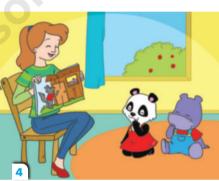

# The squeaky chair

- Let's read the story.
- Point to the door.
- Circle who knocks on the door.

chair door window table

- Name the colours.
- Listen and put the stickers in the right place.
- Name the objects.