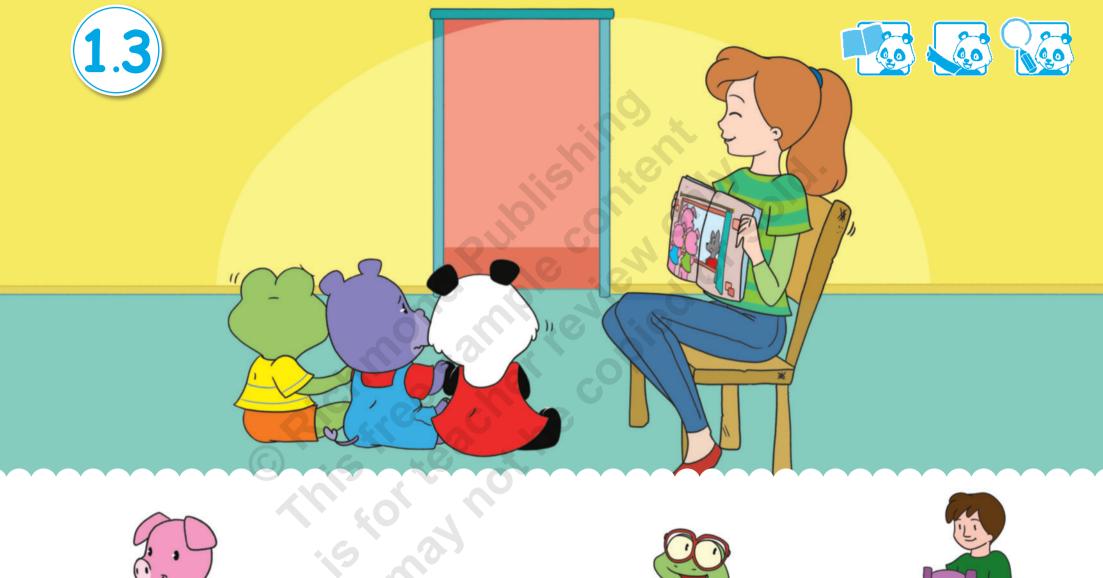

# The squeaky chair

- Let's read the story.
- Point to the door.
- Circle who knocks on the door.

chair door window table

- Name the colours.
- Listen and put the stickers in the right place.
- Name the objects.