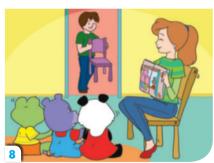

# The squeaky chair

- Let's read the story.
- Point to the door.
- Circle who knocks on the door.

chair door window table

- Name the colours.
- Listen and put the stickers in the right place.
- Name the objects.