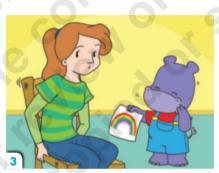

# The squeaky chair

- Let's read the story.
- Point to the door.
- Circle who knocks on the door.

chair door window table

- Name the colours.
- Listen and put the stickers in the right place.
- Name the objects.