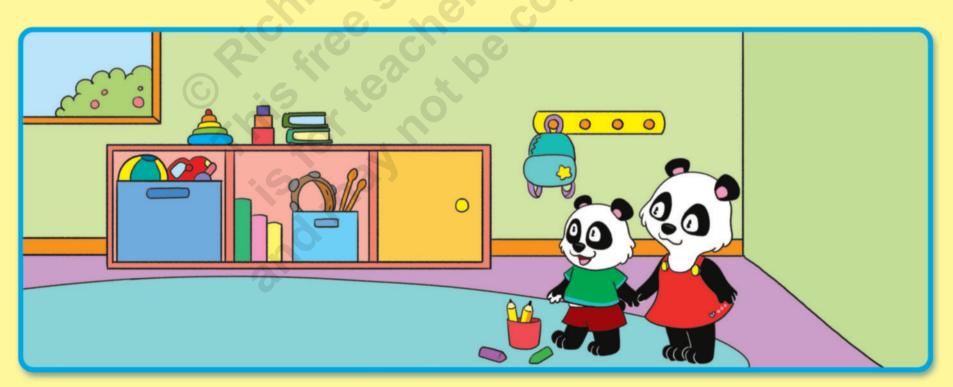

- Sing the song.
- Put the stickers so the classrooms look the same.
- Point and name the objects.
- Colour the table so it is the same.

NAME: \_\_\_\_\_

# The squeaky chair

- Let's read the story.
- Point to the door.
- Circle who knocks on the door.

chair door window table

- Name the colours.
- Listen and put the stickers in the right place.
- Name the objects.

door chair table window brown pink purple

orange

| NAME: _ |  |  |  |
|---------|--|--|--|
|         |  |  |  |