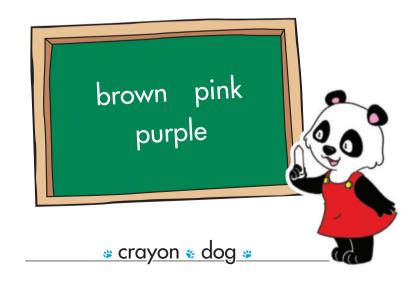

### Show me pink

Pink, pink, show me pink! Pink, pink, show me pink! Pink, pink, show me pink! Show (a) me (a) pink!

## Show me purple

Purple, purple, show me purple! Purple, purple, show me purple! Purple, purple, show me purple! Show (3) me (3) purple!

#### Show me brown

Brown, brown, show me brown! Brown, brown, show me brown! Brown, brown, show me brown! Show (3) me (3) brown!

- Sing the songs.
- Name the colours.
- Trace the lines.
- Colour the pictures.