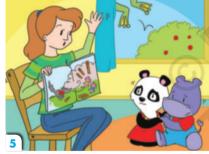

# The squeaky chair

- Let's read the story.
- Point to the door.
- Circle who knocks on the door.

chair door window table

- Name the colours.
- Listen and put the stickers in the right place.
- Name the objects.