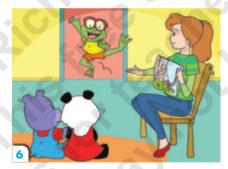

# The squeaky chair

- Let's read the story.
- Point to the door.
- Circle who knocks on the door.

chair door window table

- Name the colours.
- Listen and put the stickers in the right place.
- Name the objects.